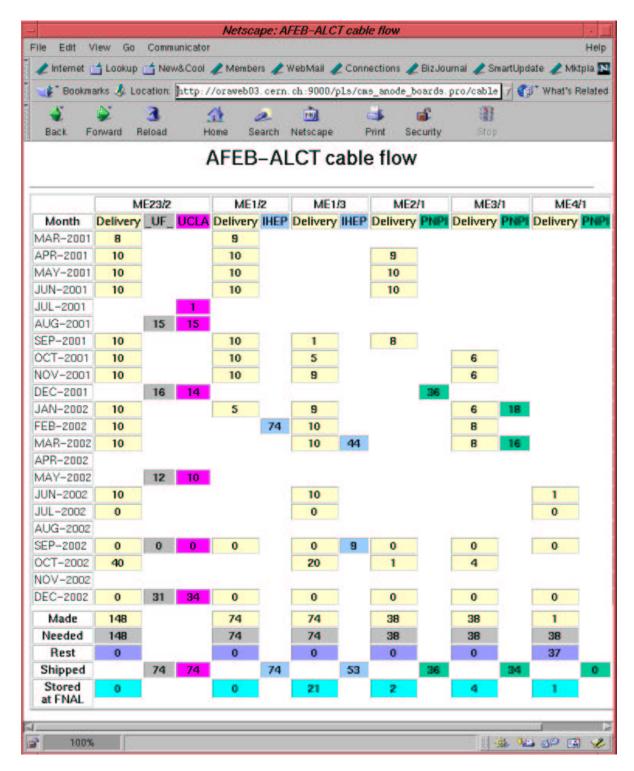

### DB: AFEB-ALCT cables status

Online tables with a status of AFEB-ALCT cables.

K