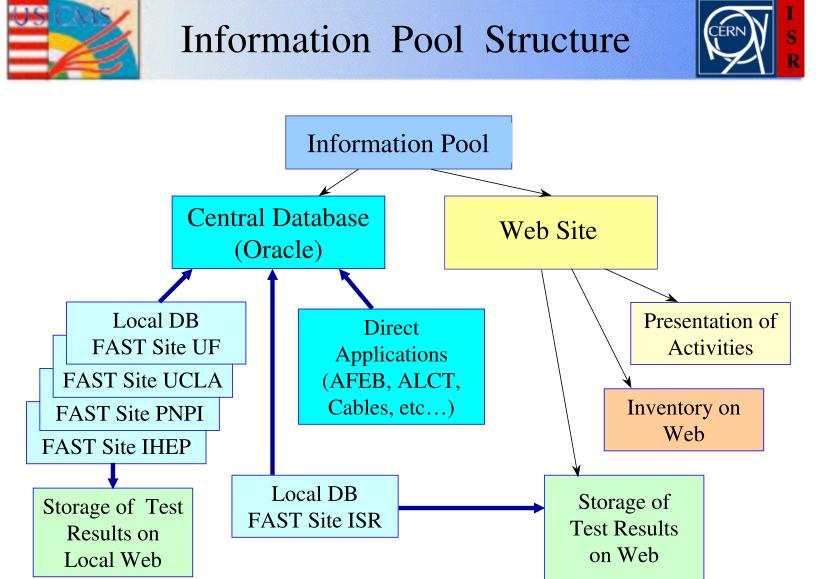

# Information Pool at CERN

#### Endcap Muon Meeting CERN 25 February 2003

Information Pool consists of (unlimited) space in CERN central Oracle database and CMS Web server space (few Gbyte). Central Database is filled by direct applications (AFEB, ALCT, Cables etc.) and by local FAST sites databases (chambers and boards tracking). Test results from FAST sites (as a set of files for each chamber) are saved on local Web spaces (where ISR uses central Web space as a local one). In a time (if necessary) the important results from tests will be decoded from files and uploaded into Central Database for subsequent use in the experiment. Web space is also used for presentation of activities at CERN and simple accounting of equipment at ISR ("Inventory on Web").