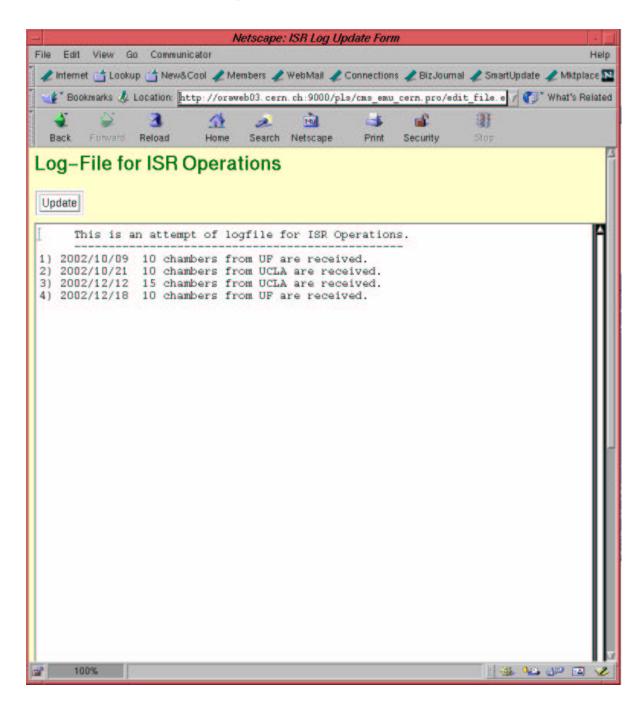

Is in progress.

K

| -           |               |                 | ana an A                                                                                                        | Netscape:             | ISR Log-File     |               |      |                             |            |
|-------------|---------------|-----------------|-----------------------------------------------------------------------------------------------------------------|-----------------------|------------------|---------------|------|-----------------------------|------------|
| File Edit   |               | ão Communio     | Contraction of the second s |                       |                  |               |      | New York Control of Control | Help       |
| 2           |               | Contraction and |                                                                                                                 | C. C. C. S. C. Strand | Vail 🥒 Connectio |               |      |                             |            |
| 😻 Во        | okmarks 🤳     | Location: ht    | tp://oraweb0                                                                                                    |                       | 9000/pls/cms_en  | w_cern.pro/ed |      | 👘 * What                    | 's Related |
| 4           | - <b>&gt;</b> | 3               | 1                                                                                                               | A 🖸                   | હે 📑             | <b>\$</b>     | 33   |                             |            |
| Back        | Forward       | Reload          | Home S                                                                                                          | earch Net             | scape Print      | Security      | Stop |                             |            |
| Enter       | ISR I         | og-Fil          | е                                                                                                               |                       |                  |               |      |                             |            |
|             |               |                 |                                                                                                                 |                       |                  |               |      |                             |            |
| View        |               |                 |                                                                                                                 |                       |                  |               |      |                             |            |
| View        | •             |                 |                                                                                                                 |                       |                  |               |      |                             |            |
|             |               |                 |                                                                                                                 |                       |                  |               |      |                             |            |
| Upda        | te            |                 |                                                                                                                 |                       |                  |               |      |                             |            |
|             | assword       |                 |                                                                                                                 |                       |                  |               |      |                             |            |
| Give Pa     | assword       |                 |                                                                                                                 |                       |                  |               |      |                             |            |
| Passwor     | d: *****      | ***             | Enter                                                                                                           |                       |                  |               |      |                             |            |
| 12 6-12 6-0 |               |                 |                                                                                                                 |                       |                  |               |      |                             |            |
|             |               |                 |                                                                                                                 |                       |                  |               |      |                             |            |
|             |               |                 |                                                                                                                 |                       |                  |               |      |                             |            |
|             |               |                 |                                                                                                                 |                       |                  |               |      |                             |            |
|             |               |                 |                                                                                                                 |                       |                  |               |      |                             |            |
|             |               |                 |                                                                                                                 |                       |                  |               |      |                             |            |
|             |               |                 |                                                                                                                 |                       |                  |               |      |                             |            |
|             |               |                 |                                                                                                                 |                       |                  |               |      |                             |            |
|             |               |                 |                                                                                                                 |                       |                  |               |      |                             |            |
|             |               |                 |                                                                                                                 |                       |                  |               |      |                             |            |
|             |               |                 |                                                                                                                 |                       |                  |               |      |                             |            |
|             |               |                 |                                                                                                                 |                       |                  |               |      |                             |            |
|             |               |                 |                                                                                                                 |                       |                  |               |      |                             |            |
|             |               |                 |                                                                                                                 |                       |                  |               |      |                             |            |
|             |               |                 |                                                                                                                 |                       |                  |               |      |                             |            |
| 2           |               |                 |                                                                                                                 |                       |                  |               |      | 10 db                       | 🖾 🌽        |

Attempt to introduce online log-file for ISR operations.

Should be filled regularly by people working at ISR.

| -                           |                |                    | 1          | Vetscape: IS    | R tests             |            |        |                       |            |
|-----------------------------|----------------|--------------------|------------|-----------------|---------------------|------------|--------|-----------------------|------------|
| File Edil View Go Commu     |                |                    |            |                 |                     |            |        |                       | Help       |
| 🖌 Interne: 🖆 Lookup 🖆 Nevel | SCool 🧶 Membe  | ers 🧶 Web Mail 🦽 🤇 | Connect or | ns 🥒 DizJourn   | ial 🥒 SiratUpdate 🦼 | 🖉 Mitplace |        |                       |            |
| 📲 Bookmarks 🎄 Location: 🛽   | http://omedoc. | corn.ch/eno/050/0  | ERN/ior_:  | cots.html       |                     |            | 7      | 🕼 What                | 's Relates |
| 4 🗳 3                       | 12             | 🥭 🖻                | 4          | <b>S</b>        | al                  |            |        |                       |            |
| Back Forward Reload         | Horre S        | earch Netscape     | Pritt      | Security        | 3.0b                |            |        |                       |            |
|                             |                |                    | 1          | <b>Tests</b> at | ISR                 |            |        |                       |            |
|                             |                |                    |            |                 |                     |            | <br>   |                       |            |
| Test status                 |                |                    |            |                 |                     |            |        |                       |            |
| Test status                 |                |                    |            |                 |                     |            |        |                       |            |
| Test results                |                |                    |            |                 |                     |            |        |                       |            |
|                             |                |                    |            |                 |                     |            |        |                       |            |
| Inventory of r              | material       | at ISR             |            |                 |                     |            |        |                       |            |
|                             |                |                    |            |                 |                     |            |        |                       |            |
| ISR pictures (              | (tests)        |                    |            |                 |                     |            |        |                       |            |
|                             |                |                    |            |                 |                     |            |        |                       |            |
| Atmospheric pressure        | at CERN        |                    |            |                 |                     |            |        |                       |            |
|                             |                |                    |            |                 |                     |            |        |                       |            |
|                             |                |                    |            |                 |                     |            |        |                       |            |
|                             |                |                    |            |                 |                     |            |        |                       |            |
|                             |                |                    |            |                 |                     |            |        |                       |            |
|                             |                |                    |            |                 |                     |            |        |                       |            |
|                             |                |                    |            |                 |                     |            |        |                       |            |
|                             |                |                    |            |                 |                     |            |        |                       |            |
|                             |                |                    |            |                 |                     |            |        |                       |            |
|                             |                |                    |            |                 |                     |            |        |                       |            |
|                             |                |                    |            |                 |                     |            |        |                       |            |
| a`                          |                |                    |            |                 |                     |            | 11 -22 | 9 <u>8</u> <u>e</u> p | 1A 🔧       |